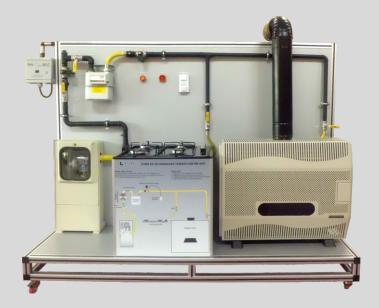

#### **GENERAL EXPLANATION**

This training set is designed to show the household natural gas installation and its connections. It consists typical kitchen and bathroom fittings for natural gas.

#### TECHNICAL SPECIFICATION

The household natural gas plant consists of natural gas stove, set top cooker, natural gas regulator, natural gas counter, gas leak sensor, earthquake sensor, solenoid valve and spherical valve.

## **TECHNICAL DETAILS**

- Natural gas powered gas cut-off solenoid valve
- Natural gas powered earthquake sensor
- Gas leak alarm system
- Set top hob and connections
- Natural gas regulator
- Household gas counter