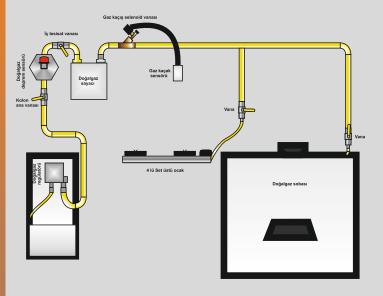

#### TECHNICAL SPECIFICATION

The household natural gas plant consists of natural gas stove, set top cooker, natural gas regulator, natural gas counter, gas leak sensor, earthquake sensor, solenoid valve and spherical valve.

## **TECHNICAL DETAILS**

- Natural gas powered gas cut-off solenoid valve
- Natural gas powered earthquake sensor
- Gas leak alarm system
- Set top hob and connections
- Natural gas regulator
- Household gas counter