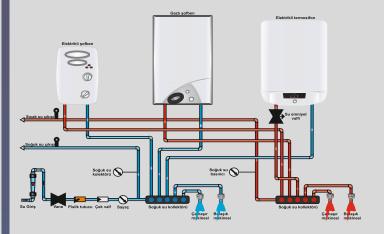

## TECHNICAL SPECIFICATION

The training set is equipped with water meter, gas water heater, electric water heater, electric thermosyphon, washing machine connections, dishwasher connections.

## **TECHNICAL DETAILS**

- Rotameter type water flowmeter
- Digital temperature measurement from at least 2 points
- Hot water pressure indicator
- Cold water pressure indicator
- Electric water heater
- Gas water heater
- Electric thermosyphon