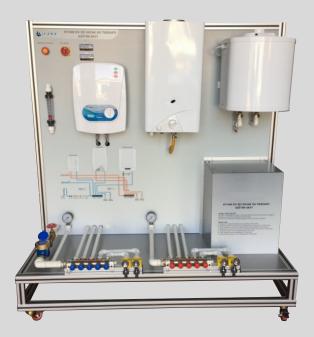

# ST-540 HOUSEHOLD HOT WATER PLUMBING TRAINING SET

#### **GENERAL EXPLANATION**

This training set is designed to introduce the elements of a simple hot water installation and show the connection patterns.

## TECHNICAL SPECIFICATION

The training set is equipped with water meter, gas water heater, electric water heater, electric thermosyphon, washing machine connections, dishwasher connections.

## **TECHNICAL DETAILS**

- Rotameter type water flowmeter
- Digital temperature measurement from at least 2 points
- Hot water pressure indicator
- Cold water pressure indicator
- Electric water heater
- Gas water heater
- Electric thermosyphon