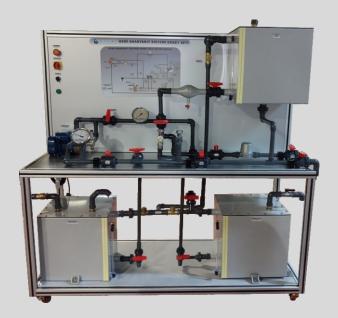

# **GENERAL EXPLANATION**

This training set is designed to introduce the ship's fuel system and to implement basic experiments.

# **TECHNICAL SPECIFICATION**

In tank fuel system, the principles of filling, discharging and cleaning between tanks are applied.

# **TECHNICAL DETAILS**

- Centrifugal pump
- Ball valve
- Oil filter
- 2 pressure manometers
- Sampling tank
- Pressure regulator