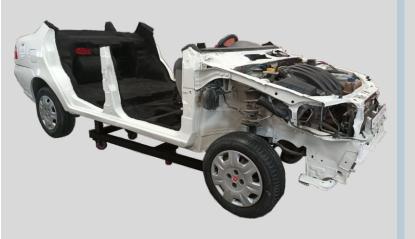

## **GENERAL EXPLANATIONS**

This training set is designed to operate an engine with a sequential LPG system prepared to demonstrate the principle.

## **TECHNICAL SPECIFICATION**

Engine cylinder volume isbetween 1000-1600 cc. 16 valves. It is an engine and works with a sequential LPG system. LPG system has a control unit and is equipped with a diagnostic device. is suitable for communication.

## **TECHNICAL DETAILS**

1000-1600cc engine

**Electronic ignition system** 

Water cooled system

**ECU controlled LPG system** 

Minimum 10 lt fuel tank

20-40 lt LPG tank

Communication with the diagnostic device