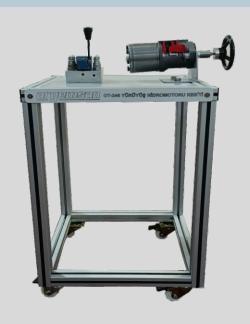

## **TECHNICAL DETAILS**

The hydromotor is cut.
It has valves and control mechanism.
It is on the coffee table.
Device that can be moved manually
Moving parts are visible.
Sectional parts are painted in ergonomic colors.