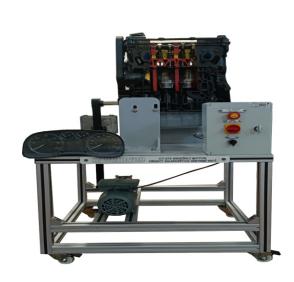

## **TECHNICAL DETAILS**

Direct Injection System Kit complete with all components exists.

It should be suitable for 4-stroke, 4-cylinder engines.

ECU – EOBD II socket and on the instrument panelexists.

All parts are on and in working condition. The system is running and its operation can be observed.

There is a control panel on the coffee table. It is driven by an electric motor.

Moving parts are visible.

It is manufactured in accordance with occupational health and safety measures.