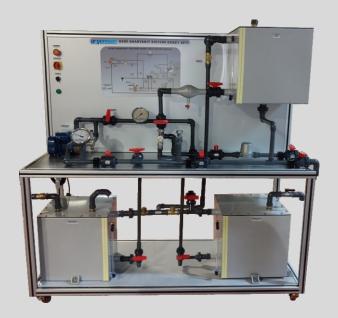

#### **GENERAL EXPLANATION**

This training set is designed to introduce the ship's fuel system and to implement basic experiments.

### **TECHNICAL SPECIFICATION**

In tank fuel system, the principles of filling, discharging and cleaning between tanks are applied.

## **TECHNICAL DETAILS**

- Centrifugal pump
- Ball valve
- Oil filter
- 2 pressure manometers
- Sampling tank
- Pressure regulator