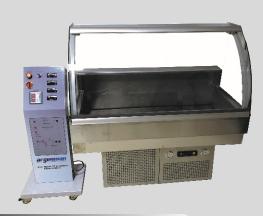

# TECHNICAL SPECIFICATION

This training set; General operation of a section refrigerator to show the principle, to tell the demonstration and how to fix was designed.

## TECHNICAL DETAILS

- Made of 304 quality stainless material
- Movable structure
- Horizontal type cooler
- Working with 220 V AC
- It has a minimum internal capacity of 250 liters
- With digital display
- Ability to work with R-134 A or R-404 A gas
- 4 temperature measurements
- 2 pressure measurements
- 2 refrigerant compatible glycerine manometers
- P-H diagram
- Detachable temperature sensors