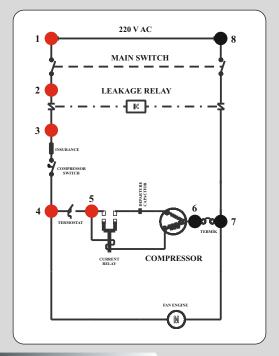

## **EXPERIMENTS**

- Calculation of the cooling coefficient of action (COP)
- Calculation of the heating effect coefficient (COP)
- Power failure failure
- Main switch cut failure
- The leakage current protection is defective
- Thermostat cut failure
- Thermal break failure

## PACKAGE INCLUDED

Device, 1 printed experiment sheet, circuit diagram and product catalog